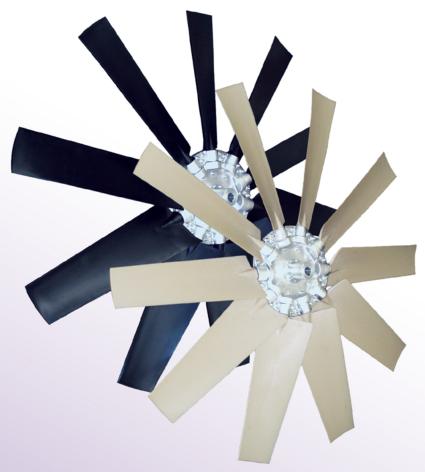

## airfoil profile P7T / P9T

P7T best performance Ø 1.200 - 1.520 mm max. Ø 1.720 mm

P9T best performance Ø 1.500 - 1.800 mm

max. Ø 1.982 mm

### Wingfan Axial fan P7T / P9T

| Blade profile | Best performance | Ø max.   |
|---------------|------------------|----------|
| Р7Т           | Ø 1.200–1.520 mm | 1.720 mm |
| Р9Т           | Ø 1.500-1.800 mm | 1.982 mm |

The highly versatile airfoil profile blades are suitable for a wide variety of applications. The extra heavy duty T-Blade roots are designed to handle extreme loads and vibration while offering maximum durability.

Our sophisticated modular system of flexible combinable components consisting of blades with different pitch angles, hubs sizes and mounting options (e.g. centre bosses or bushings) allows us to custom engineer the P7T / P9T fan to your specific application.