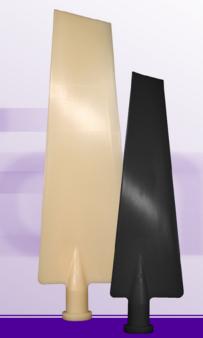

The highly versatile airfoil profile blades are suitable for a wide variety of applications. The extra heavy duty T-Blade roots are designed to handle extreme loads and vibration while offering maximum durability.

P7T / P9T blades are available in glass-fibre reinforced, lightweight nylon (PA or PAG). For use in explosive environments we offer anti-static carbon fibre reinforced nylon (PACAS), only available from WingFan. All hubs are made from pressure die-cast aluminum apart from the gravity die cast 10-Blade hub.